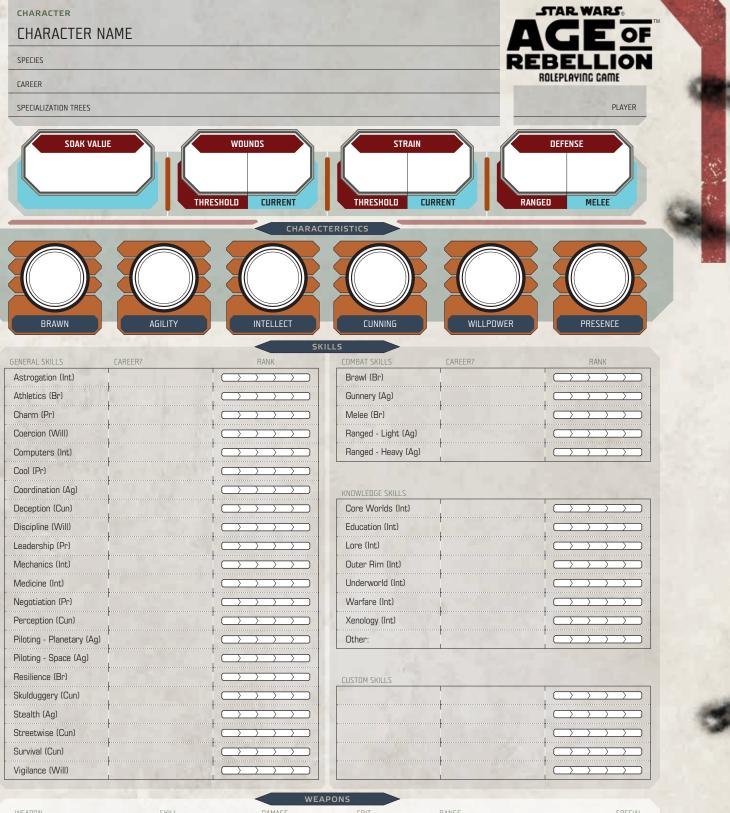

| WEAPONS |        |        |      |         |         |  |
|---------|--------|--------|------|---------|---------|--|
| WEAPON  | SKILL  | DAMAGE | CRIT | RANGE   | SPECIAL |  |
|         |        |        |      |         |         |  |
|         | ****** |        |      | •••     | •       |  |
|         | ·····  |        | +    | •       | +       |  |
|         | ·····+ |        |      | •+••••• | +       |  |
|         |        |        | +    |         | •       |  |
|         |        |        |      |         | 1       |  |
|         |        |        |      |         |         |  |
|         | ······ |        |      | •••     | ******  |  |
|         |        |        | +    | •       |         |  |